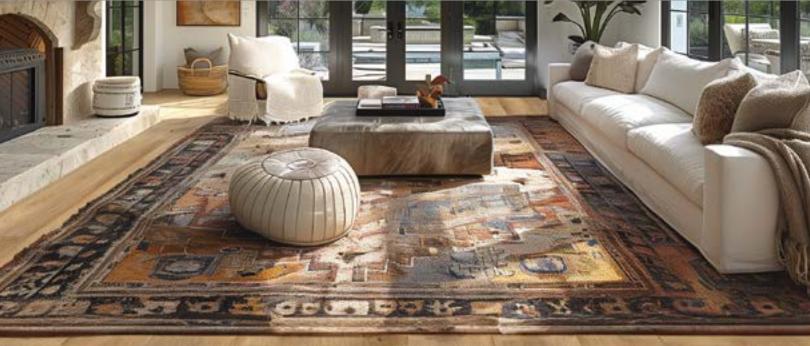

# The Collection AMERICANO GRANDE

Elevate your space with AMERICANO GRANDE.

Americano Grande is a waterproof floor unlike any other. Featuring realistic wood looks that are indistinguishable from hardwood floors. These ultrawide planks give a luxurious appeal to any room or open space with a durable commercial 30mil wear layer.

### AMERICANO GRANDE

Elevate your family's living experience with Americano Grande, the perfect blend of style, and family friendly functionality. The ultra-wide and long length planks, rich textures and authentic wood grain patterns add warmth and charm to your family spaces. From classic to contemporary, Americano Grande effortlessly marries elegance with durability allowing you to create a space that reflects the unique character of your home.