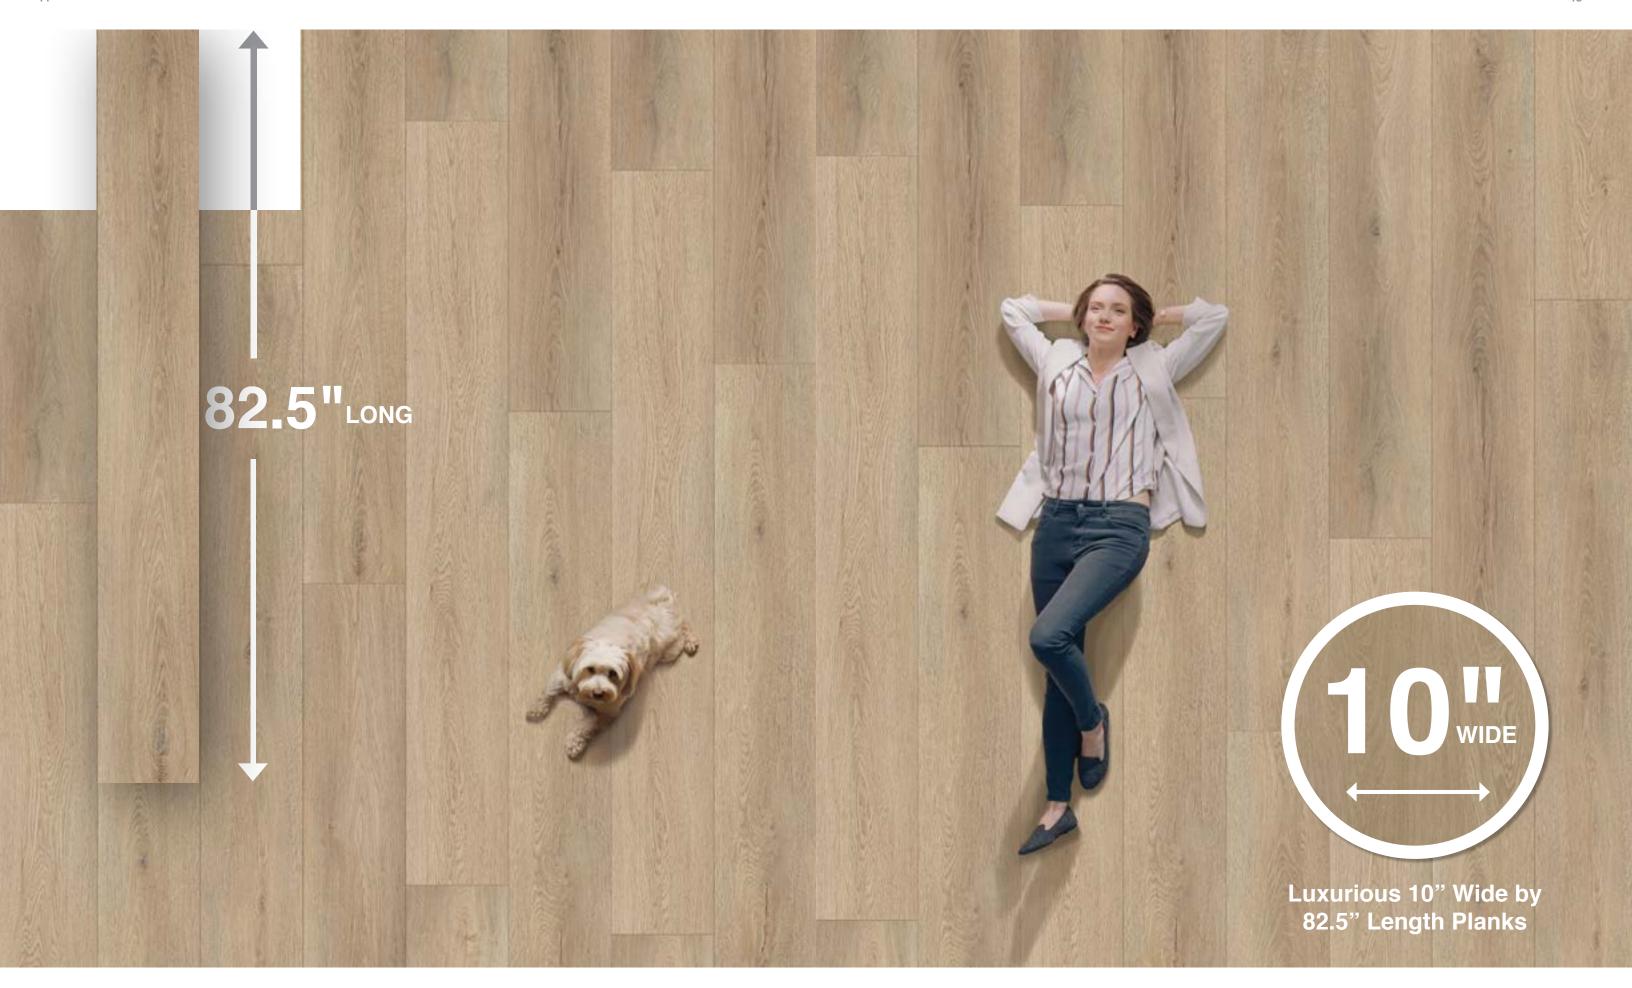

#### **SPECIFICATIONS**

Plank Size: 10mm x 10"\* x 82.5"

Wear Layer: 30mil

Texture: Embossed In Register (EIR)

Core: WPC

Finish: Ceramic Bead

Edge: Enhanced Water Repellent Painted Bevel

Underlayment: 1mm Premium Foam (IXPE)

#### **WARRANTIES**

\*Nominal 10" (250 mm)