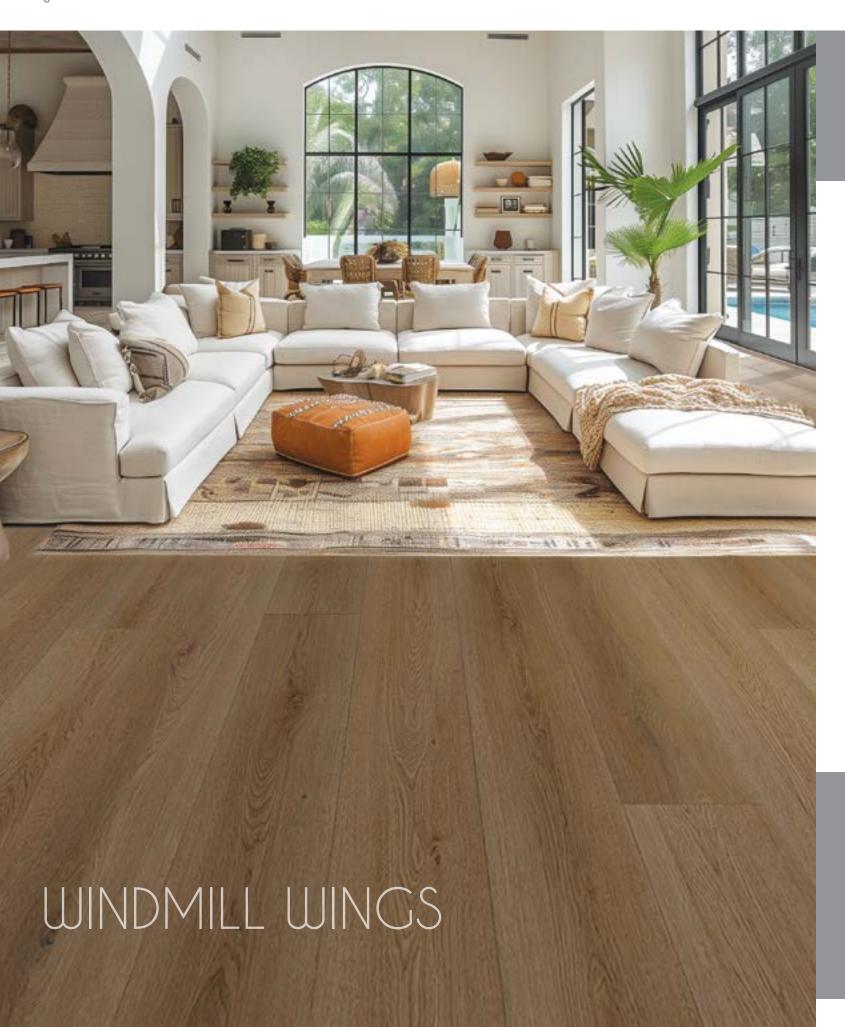

# The Collection AMERICANO GRANDE

Elevate your space with AMERICANO GRANDE.

Americano Grande is a waterproof floor unlike any other. Featuring realistic wood looks that are indistinguishable from hardwood floors. These ultrawide planks give a luxurious appeal to any room or open space with a durable commercial 30mil wear layer.

### AMERICANO GRANDE

Elevate your family's living experience with Americano Grande, the perfect blend of style, and family friendly functionality. The ultra-wide and long length planks, rich textures and authentic wood grain patterns add warmth and charm to your family spaces. From classic to contemporary, Americano Grande effortlessly marries elegance with durability allowing you to create a space that reflects the unique character of your home.