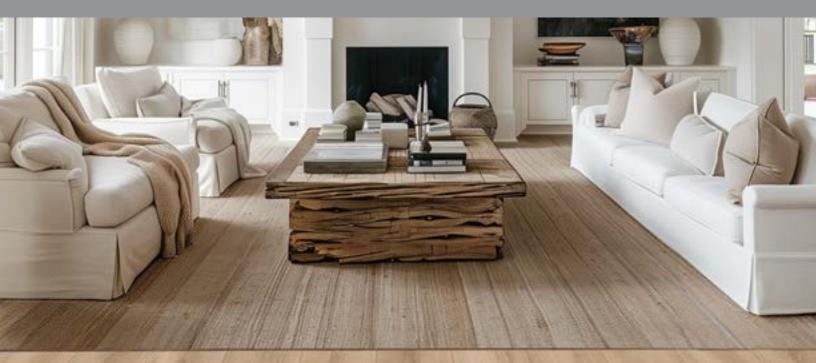

# The Collection AMERICANO GRANDE

Elevate your space with AMERICANO GRANDE.

Americano Grande is a waterproof floor unlike any other. Featuring realistic wood looks that are indistinguishable from hardwood floors. These ultrawide planks give a luxurious appeal to any room or open space with a durable commercial 30mil wear layer.

### AMERICANO GRANDE

Elevate your family's living experience with Americano Grande, the perfect blend of style, and family friendly functionality. The ultra-wide and long length planks, rich textures and authentic wood grain patterns add warmth and charm to your family spaces. From classic to contemporary, Americano Grande effortlessly marries elegance with durability allowing you to create a space that reflects the unique character of your home.