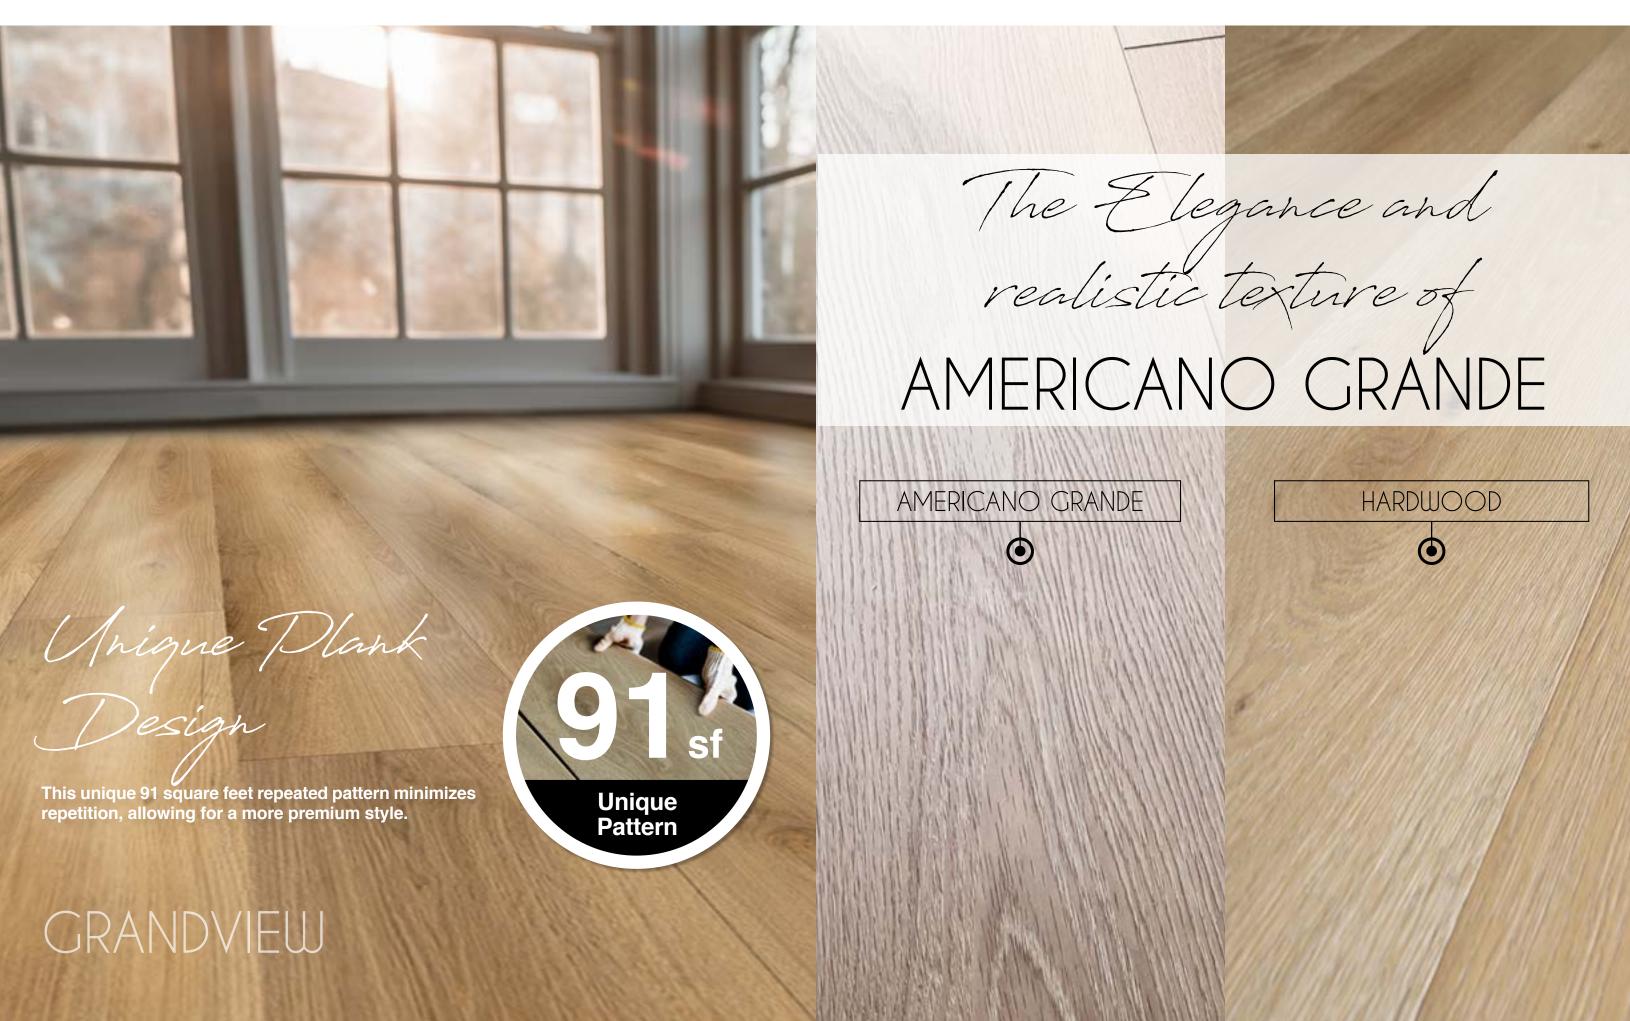

# The Collection AMERICANO GRANDE

Elevate your space with AMERICANO GRANDE.

Americano Grande is a waterproof floor unlike any other. Featuring realistic wood looks that are indistinguishable from hardwood floors. These ultrawide planks give a luxurious appeal to any room or open space with a durable commercial 30mil wear layer.

### AMERICANO GRANDE

Elevate your family's living experience with Americano Grande, the perfect blend of style, and family friendly functionality. The ultra-wide and long length planks, rich textures and authentic wood grain patterns add warmth and charm to your family spaces. From classic to contemporary, Americano Grande effortlessly marries elegance with durability allowing you to create a space that reflects the unique character of your home.