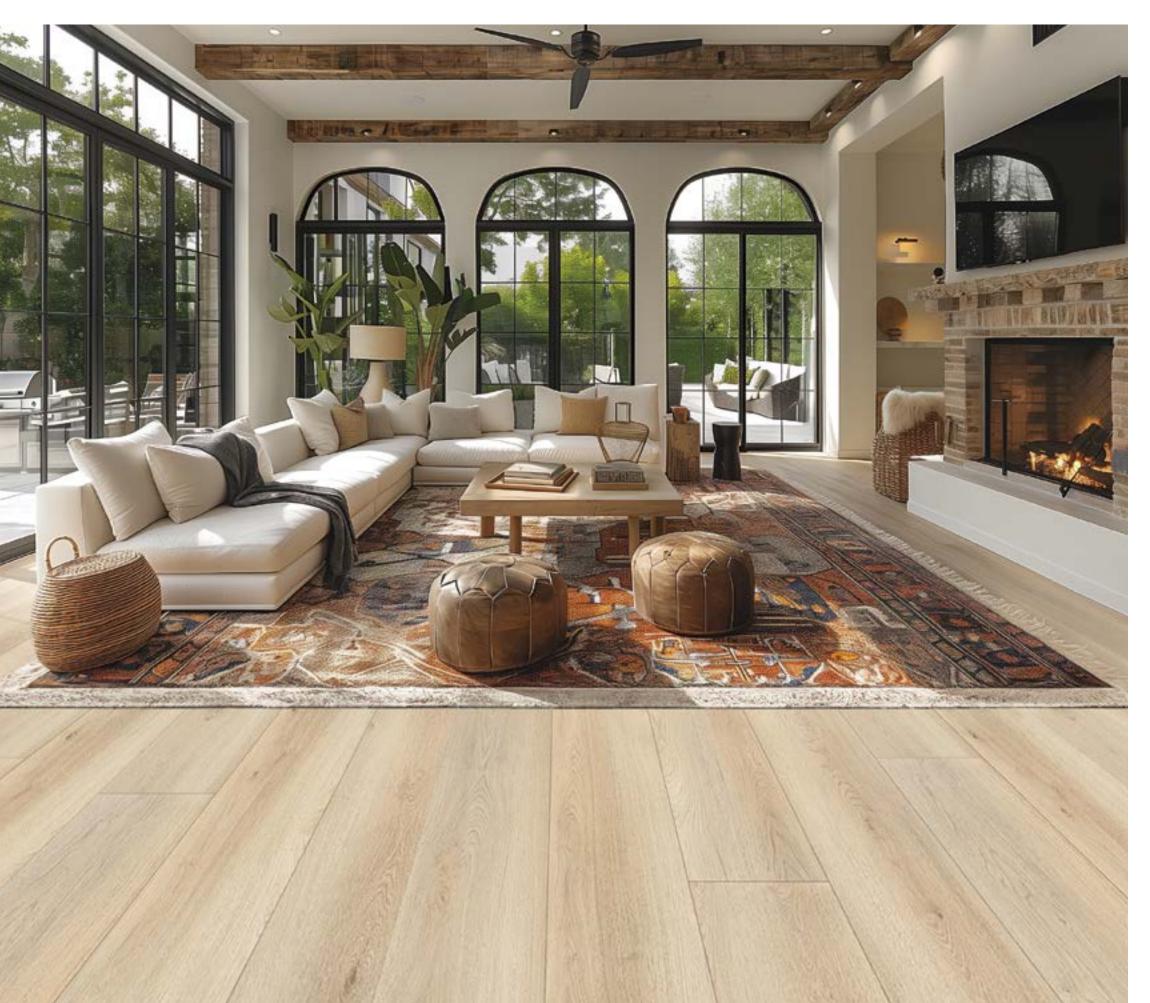

# The Collection AMERICANO GRANDE

Elevate your space with AMERICANO GRANDE.

Americano Grande is a waterproof floor unlike any other. Featuring realistic wood looks that are indistinguishable from hardwood floors. These ultrawide planks give a luxurious appeal to any room or open space with a durable commercial 30mil wear layer.