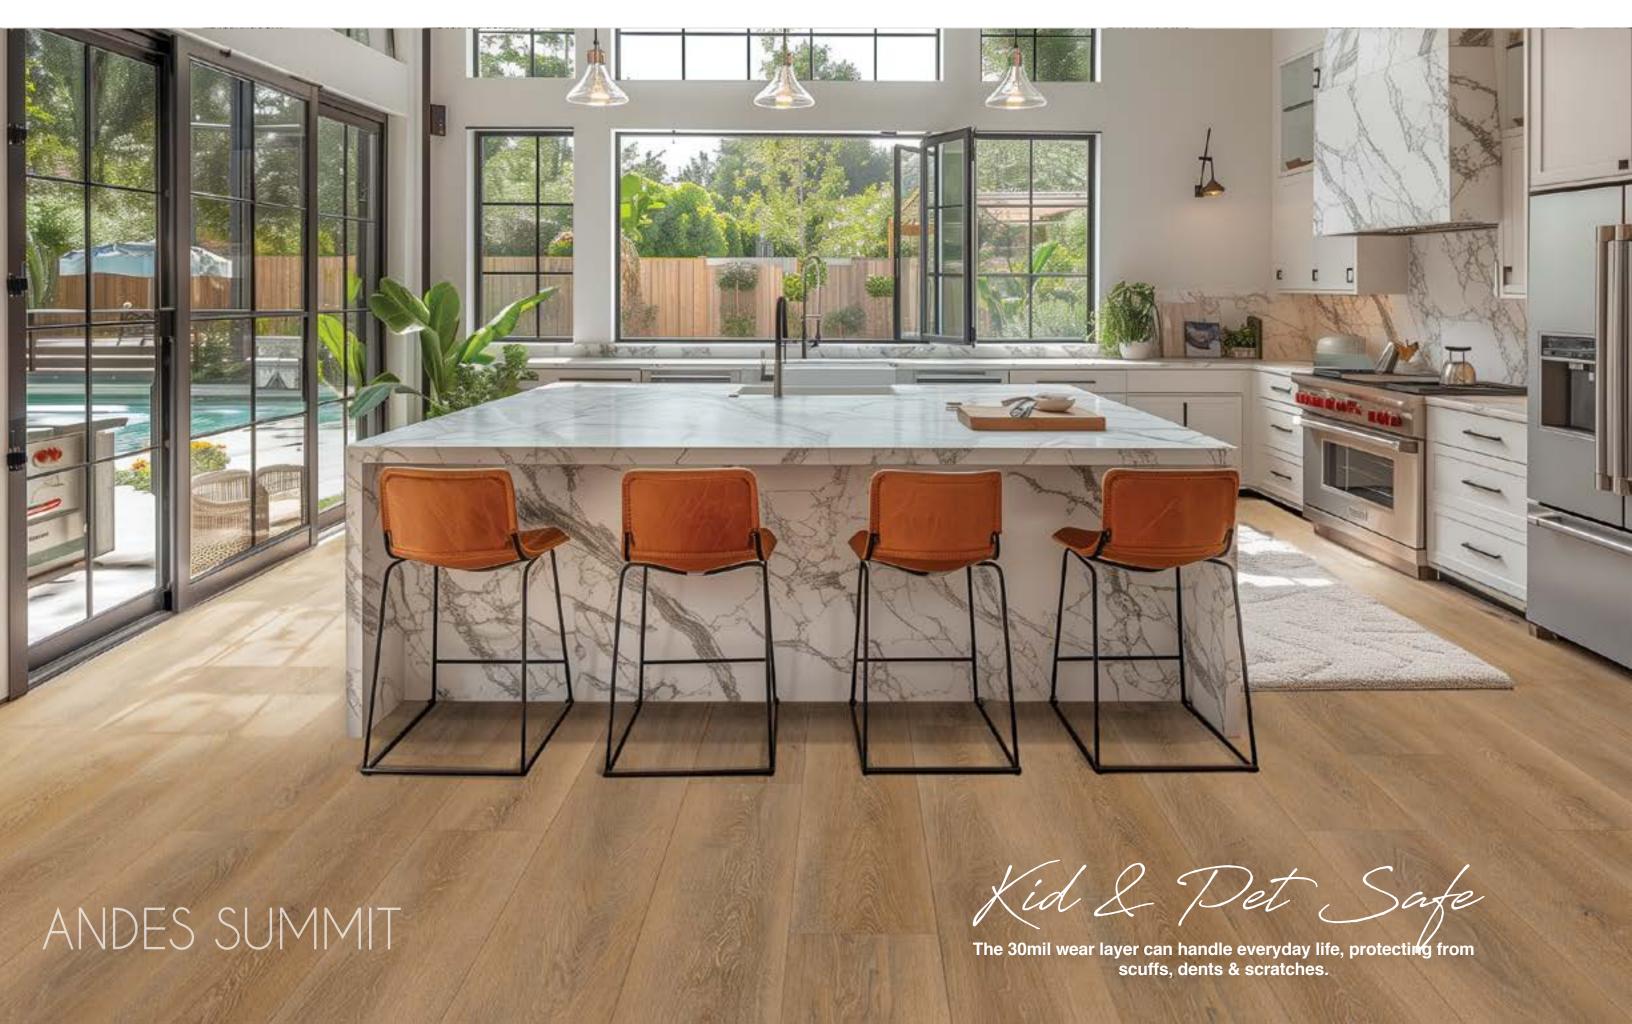

## 30mil wear layer

WPC
(Waterproof Core)

Overall
Thickness 10mm

Adurable ceramic bead finish and commercial 30 mil wear layer offers robust protection against scratches and scuffs, ensuring the floor maintains its aesthetic appeal over time. Also great for commercial applications.