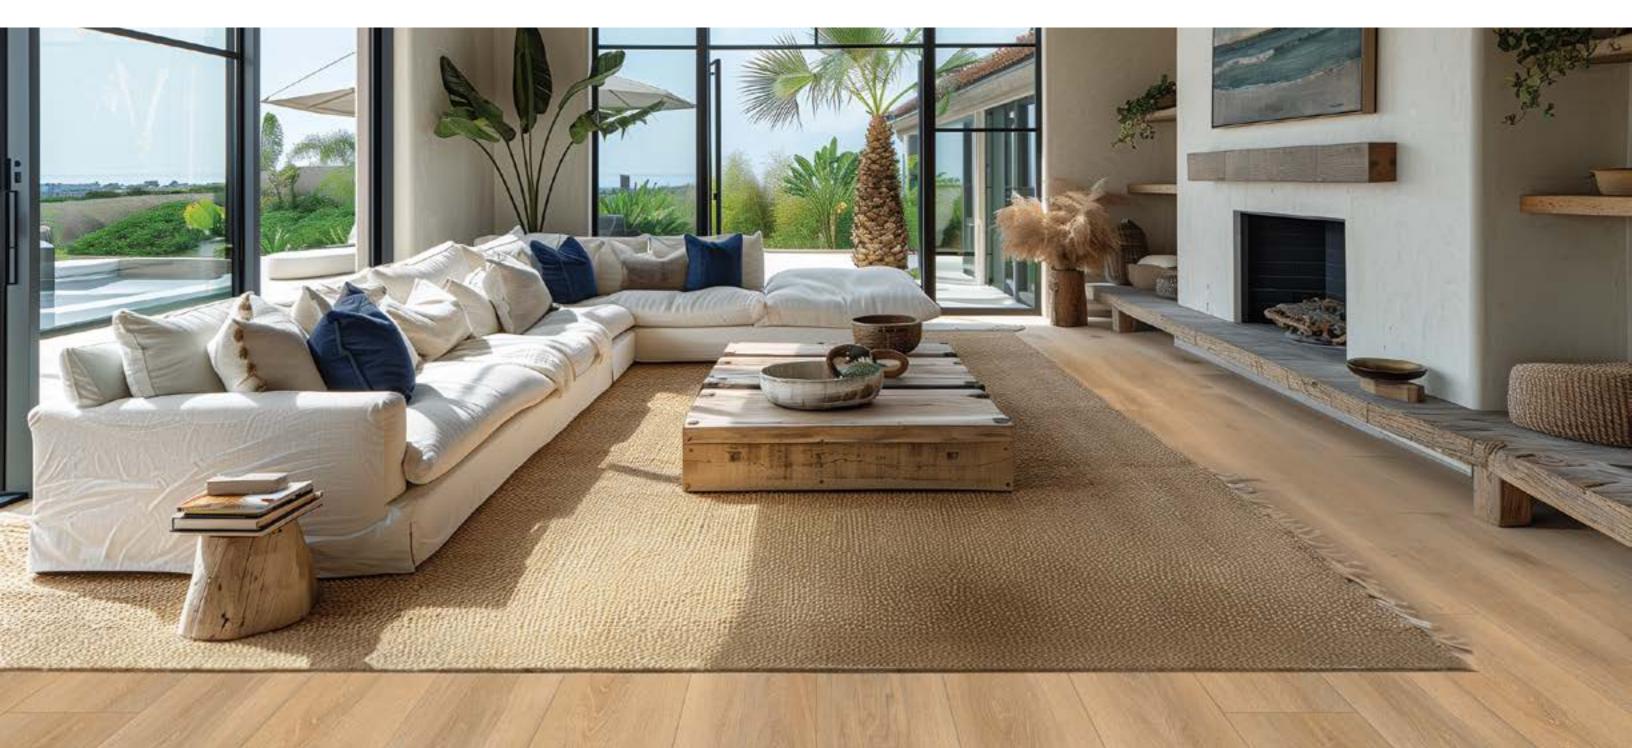

# The Collection AMERICANO GRANDE

Elevate your space with AMERICANO GRANDE.

Americano Grande is a waterproof floor unlike any other. Featuring realistic wood looks that are indistinguishable from hardwood floors. These ultrawide planks give a luxurious appeal to any room or open space with a durable commercial 30mil wear layer.

### AMERICANO GRANDE

Elevate your family's living experience with Americano Grande, the perfect blend of style, and family friendly functionality. The ultra-wide and long length planks, rich textures and authentic wood grain patterns add warmth and charm to your family spaces. From classic to contemporary, Americano Grande effortlessly marries elegance with durability allowing you to create a space that reflects the unique character of your home.