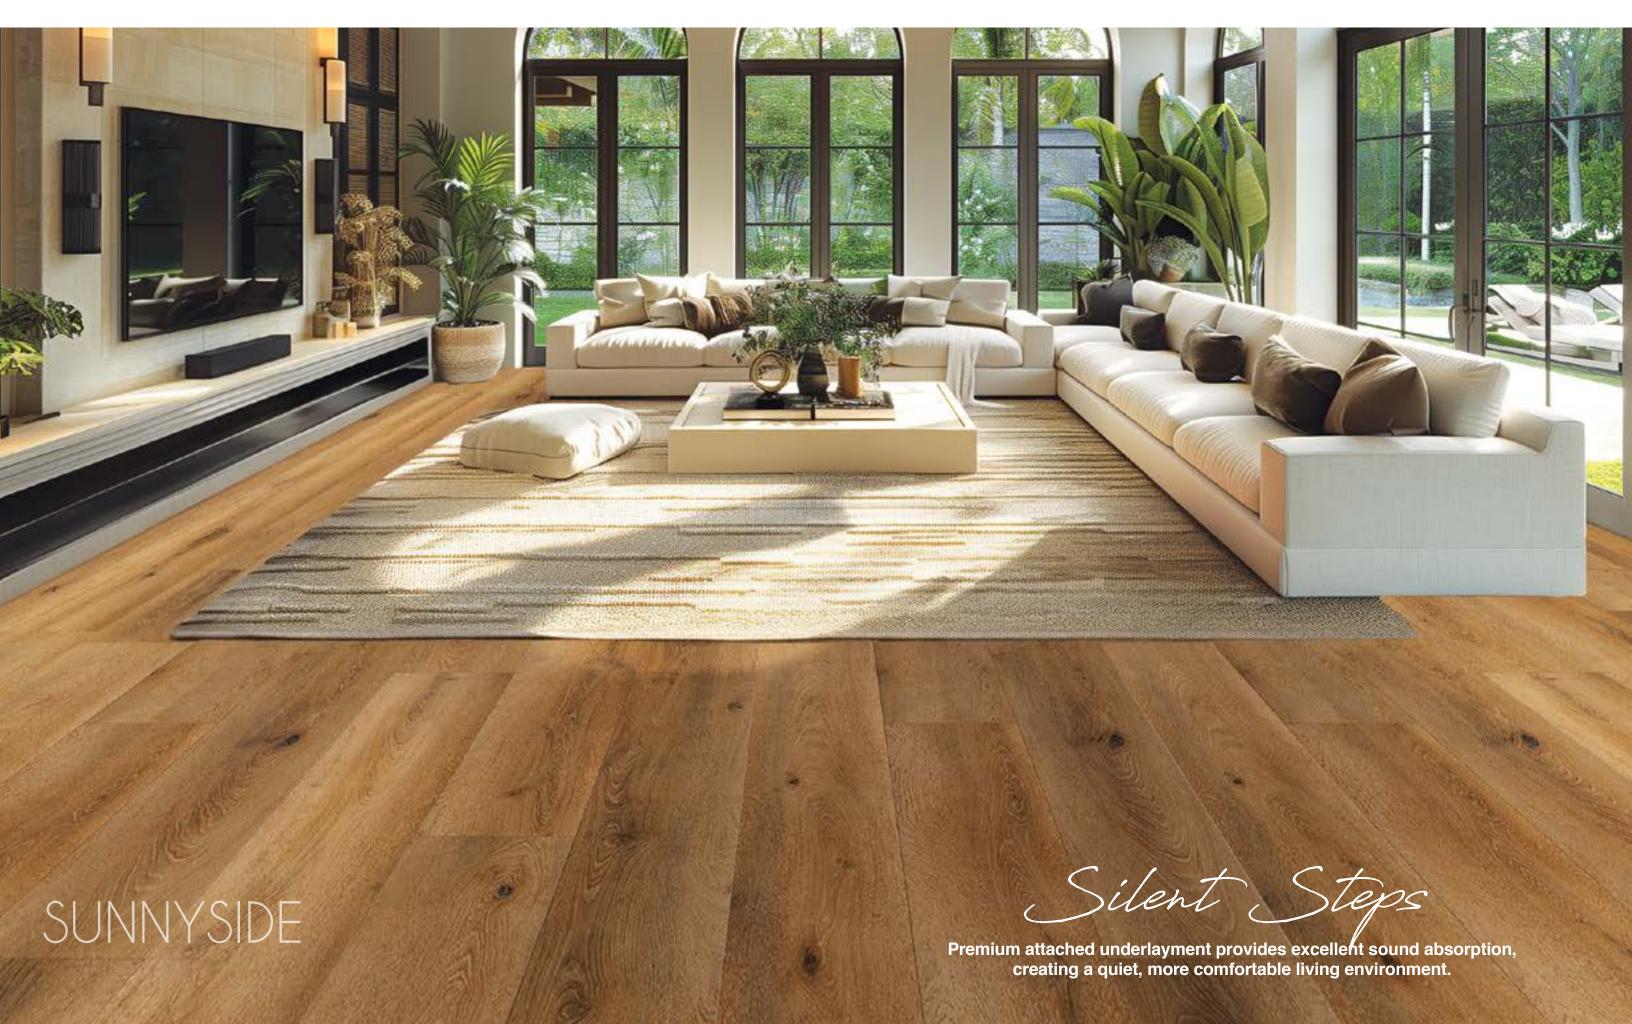

### WATER PROOF

A waterproof WPC Core, coupled with advanced locking technology and superior top layer protection, guarantees that your flooring stays immaculate and impervious to spills and moisture, ensuring long-lasting beauty and durability in every plank.

WATERPROOF

Top Cayer & Lock Protection

BALD EAGLE

Scratch Resistent

Our superior finish is resistant to daily foot traffic and active lifestyles.

STONINGTON

Easy to Clean & Maintain

Our innovative core technology is designed for stability. The ceramic bead finish ensures minimal effort on day to day maintenance.