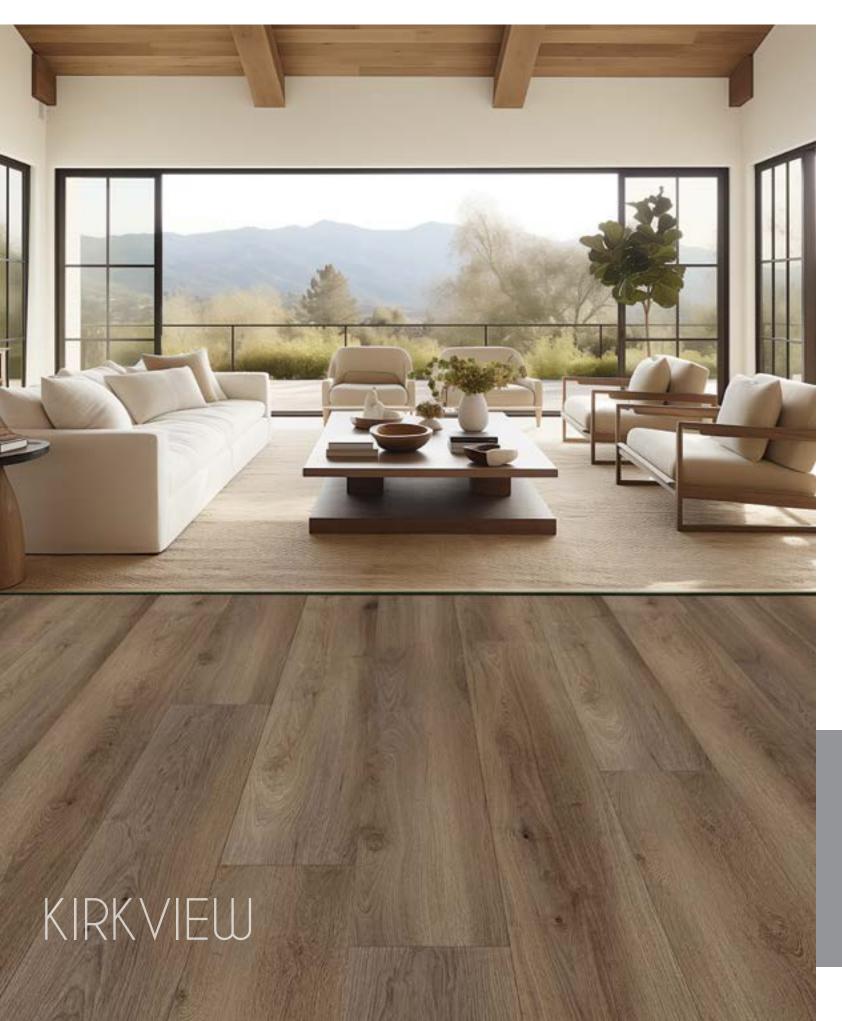

# The Collection AMERICANO GRANDE

Elevate your space with AMERICANO GRANDE.

Americano Grande is a waterproof floor unlike any other. Featuring realistic wood looks that are indistinguishable from hardwood floors. These ultrawide planks give a luxurious appeal to any room or open space with a durable commercial 30mil wear layer.

### AMERICANO GRANDE

Elevate your family's living experience with Americano Grande, the perfect blend of style, and family friendly functionality. The ultra-wide and long length planks, rich textures and authentic wood grain patterns add warmth and charm to your family spaces. From classic to contemporary, Americano Grande effortlessly marries elegance with durability allowing you to create a space that reflects the unique character of your home.